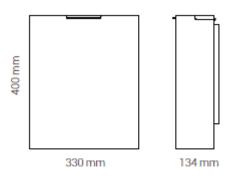

## Technical data

| Туре       | BJÖRK<br>Prod. No.: 3300, 3305, 3310<br>Sanitary bin |
|------------|------------------------------------------------------|
| Dimensions | H 400 x W 330 X D 134 mm                             |
| Material   | Powder coated stainless steel                        |
| Capacity   | 121                                                  |
| Net weight | 5.4 kg                                               |

## Tender text

Sanitary bin in powder coated stainless steel. Capacity: 12 I. Featuring a spring-loaded bag holder. Net weight: 5.4 kg. H: 400 mm, W: 330 mm, D: 134 mm.